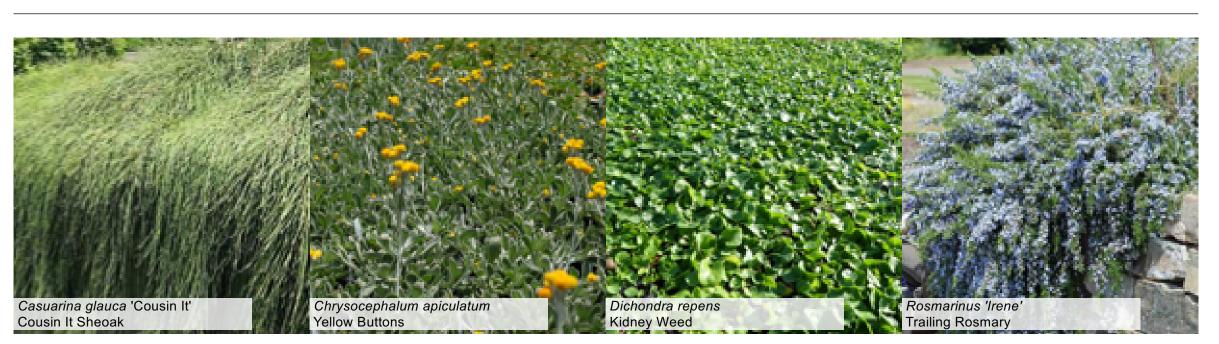

#### GROUNDCOVER & CLIMBERS

| ID               | Botanical Name                       | Common Name                      | Pot Size        | Qty      | Notes   |
|------------------|--------------------------------------|----------------------------------|-----------------|----------|---------|
| Trees            |                                      |                                  |                 |          |         |
| Cit Lem          | Citrus 'Lemonicious'                 | Lemonicious Lemon                | 45L             | $\sim$   |         |
| Cya coo          | Cyathea cooperi                      | Australian Tree Fern             | Various heights | 50       |         |
| Lag ind          | Lagerstroemia indica                 | Crepe Myrtle                     | 200L            | (3, 1)   |         |
| Lop con          | Lophostemon confertus                | Brush Box                        | 200L            | 3        |         |
| Pan tec          | Pandanus tectorius                   | Screw Pine                       | ex ground       | 1        | Special |
| Tri Lus          | Tristaniopsis laurina 'Luscious'     | Luscious Water Gum               | 200L            | 1        |         |
| Palms & Ba       | imboo                                |                                  |                 |          |         |
| Cha hum          | Chamaerops humilis                   | European Fan Palm                | 100L            | 4        |         |
| Rha exc          | Rhapis excelsa                       | Lady Palm                        | 400mm           | 10       |         |
| Shrubs & P       | erennials                            |                                  |                 |          |         |
| Acm AM           | Acmena smithii 'Allyns Magic'        | Allyns Magic Dwarf Lilly Pilly   | 300mm           | 58       |         |
| Acm Sub          | Acmena smithii "Sublime"             | Sublime Lilly Pilly              | 100L            | 8        |         |
| Alp cae          | Alpinia caerulea                     | Common Ginger                    | 300mm           | 7        |         |
| Hym Lus          | Hymenosporum flavum 'Lushious'       | Lushious Dwarf Native Frangipani | 200mm           | 36       |         |
| Phi Xan          | Philodendron 'Xanadu'                | Xanadu Philodendron              | 200mm           | 21       |         |
| Rha OP           | Rhaphiolepis indica 'Oriental Pearl' | Oriental Pearl                   | 300mm           | 14       |         |
| Syz Cas          | Syzygium australe 'Cascade'          | Cascade Lilly Pilly              | 400mm           | 123      |         |
| Grasses, Li      | lies & Aquatic                       |                                  |                 |          |         |
| Alo mac          | Alocasia macromhiza                  | Elephant's Ear                   | 400mm           | 23       |         |
| Dia LJ           | Dianella caerulea 'Little Jess'      | Little Jess Flax Lily            | 150mm           | 225      |         |
| Lig tus          | Ligularia tussilaginea               | Leopard Plant                    | 200mm           | 18       |         |
| Lom LT           | Lomandra 'Lime Tuff'                 | Lime Tuff Mat Rush               | 200mm           | (334)    |         |
| Poa Kin          | Poa 'Kingsdale'                      | Poa Kingsdale                    | 150mm           | <b>W</b> |         |
| <b>Ground Co</b> | vers                                 |                                  |                 |          |         |
| Cas CI           | Casuarina glauca 'Cousin It'         | Cousin It Sheoak                 | 200mm           | 22       |         |
| Chr api          | Chrysocephalum apiculatum            | Yellow Buttons                   | 150mm           | 46       |         |
| Dic rep          | Dichondra repens                     | Kidney Weed                      | 150mm           | (1304    |         |
| Ros Ire          | Rosmarinus officinalis 'Irene'       | Prostrate Rosemary               | 200mm           |          |         |
| Climbers         |                                      | ·                                |                 |          |         |
| Fic pum          | Ficus pumila                         | Creeping Fig                     | 200mm           | 40       |         |
| Hoy aus          | Hoya australis                       | Australian Hoya                  | 200mm           | 97       |         |
|                  | ads & Bromeliads                     |                                  |                 |          |         |
| Ble SL           | Blechnum gibbum 'Silver Lady'        | Silver Lady Fern                 | 200mm           | 129      |         |
| Doo asp          | Doodia aspera                        | Prickly Rasp                     | 150mm           | 157      |         |
| Tod bar          | Todea barbara                        | King Fern                        | 300mm           | 15       |         |
| Succulents       | & Cactus                             |                                  |                 |          |         |
| Alo pli          | Aloe plicatilis                      | Fan Aloe                         | 300mm           | 26       |         |
|                  |                                      |                                  |                 |          |         |