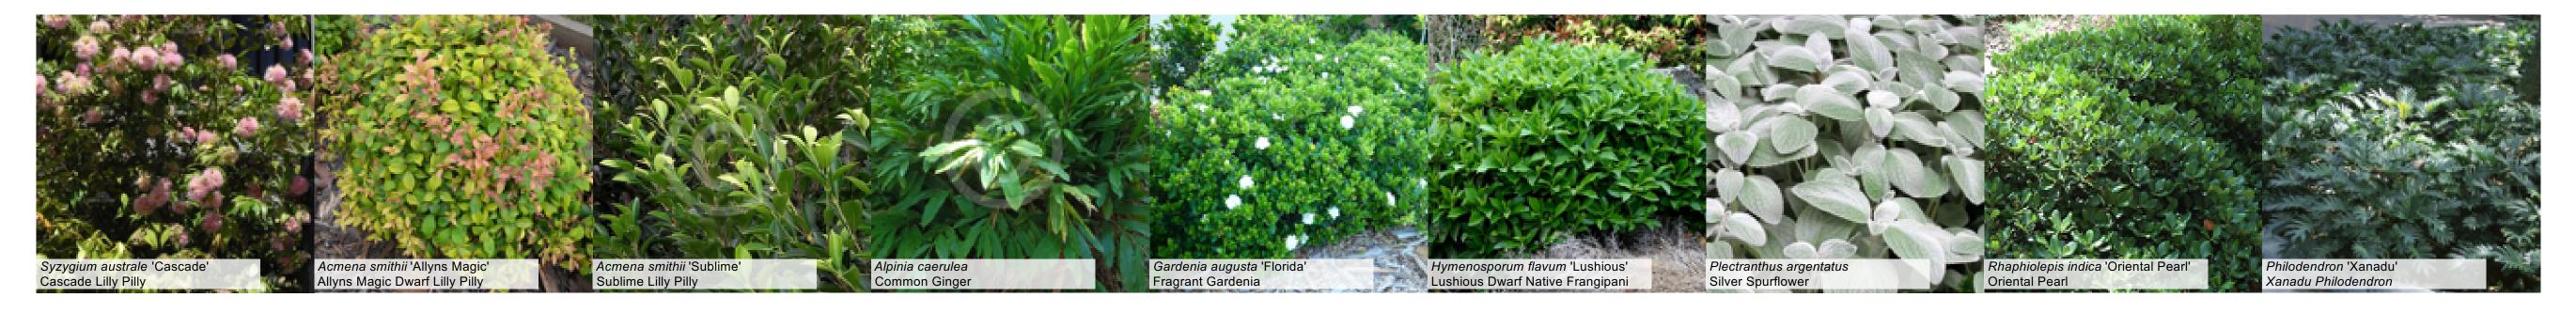

SHRUBS & PERENNIALS

ristaniopsis laurina 'Luscious' uscious Water Gum

#### GRASSES & LILIES

Lagerstroemia indica Crepe Myrtle

### FERNS, CYCADS, BROMELIADS & SUCCULENTS

#### GROUNDCOVER & CLIMBERS

| ID               | Botanical Name                       | Common Name                      | Pot Size        | Qty      | Notes   |
|------------------|--------------------------------------|----------------------------------|-----------------|----------|---------|
| Trees            |                                      |                                  |                 |          |         |
| Cit Lem          | Citrus 'Lemonicious'                 | Lemonicious Lemon                | 45L             | $\sim$   |         |
| Cya coo          | Cyathea cooperi                      | Australian Tree Fern             | Various heights | 50       |         |
| Lag ind          | Lagerstroemia indica                 | Crepe Myrtle                     | 200L            | (3, 1)   |         |
| Lop con          | Lophostemon confertus                | Brush Box                        | 200L            | 3        |         |
| Pan tec          | Pandanus tectorius                   | Screw Pine                       | ex ground       | 1        | Special |
| Tri Lus          | Tristaniopsis laurina 'Luscious'     | Luscious Water Gum               | 200L            | 1        |         |
| Palms & Ba       | imboo                                |                                  |                 |          |         |
| Cha hum          | Chamaerops humilis                   | European Fan Palm                | 100L            | 4        |         |
| Rha exc          | Rhapis excelsa                       | Lady Palm                        | 400mm           | 10       |         |
| Shrubs & P       | erennials                            |                                  |                 |          |         |
| Acm AM           | Acmena smithii 'Allyns Magic'        | Allyns Magic Dwarf Lilly Pilly   | 300mm           | 58       |         |
| Acm Sub          | Acmena smithii "Sublime"             | Sublime Lilly Pilly              | 100L            | 8        |         |
| Alp cae          | Alpinia caerulea                     | Common Ginger                    | 300mm           | 7        |         |
| Hym Lus          | Hymenosporum flavum 'Lushious'       | Lushious Dwarf Native Frangipani | 200mm           | 36       |         |
| Phi Xan          | Philodendron 'Xanadu'                | Xanadu Philodendron              | 200mm           | 21       |         |
| Rha OP           | Rhaphiolepis indica 'Oriental Pearl' | Oriental Pearl                   | 300mm           | 14       |         |
| Syz Cas          | Syzygium australe 'Cascade'          | Cascade Lilly Pilly              | 400mm           | 123      |         |
| Grasses, Li      | lies & Aquatic                       |                                  |                 |          |         |
| Alo mac          | Alocasia macromhiza                  | Elephant's Ear                   | 400mm           | 23       |         |
| Dia LJ           | Dianella caerulea 'Little Jess'      | Little Jess Flax Lily            | 150mm           | 225      |         |
| Lig tus          | Ligularia tussilaginea               | Leopard Plant                    | 200mm           | 18       |         |
| Lom LT           | Lomandra 'Lime Tuff'                 | Lime Tuff Mat Rush               | 200mm           | (334)    |         |
| Poa Kin          | Poa 'Kingsdale'                      | Poa Kingsdale                    | 150mm           | <b>W</b> |         |
| <b>Ground Co</b> | vers                                 |                                  |                 |          |         |
| Cas CI           | Casuarina glauca 'Cousin It'         | Cousin It Sheoak                 | 200mm           | 22       |         |
| Chr api          | Chrysocephalum apiculatum            | Yellow Buttons                   | 150mm           | 46       |         |
| Dic rep          | Dichondra repens                     | Kidney Weed                      | 150mm           | (1304    |         |
| Ros Ire          | Rosmarinus officinalis 'Irene'       | Prostrate Rosemary               | 200mm           |          |         |
| Climbers         |                                      | ·                                |                 |          |         |
| Fic pum          | Ficus pumila                         | Creeping Fig                     | 200mm           | 40       |         |
| Hoy aus          | Hoya australis                       | Australian Hoya                  | 200mm           | 97       |         |
|                  | ads & Bromeliads                     |                                  |                 |          |         |
| Ble SL           | Blechnum gibbum 'Silver Lady'        | Silver Lady Fern                 | 200mm           | 129      |         |
| Doo asp          | Doodia aspera                        | Prickly Rasp                     | 150mm           | 157      |         |
| Tod bar          | Todea barbara                        | King Fern                        | 300mm           | 15       |         |
| Succulents       | & Cactus                             |                                  |                 |          |         |
| Alo pli          | Aloe plicatilis                      | Fan Aloe                         | 300mm           | 26       |         |
|                  |                                      |                                  |                 |          |         |

| DWG. TITLE Planting Palette                 |
|---------------------------------------------|
| PROJECT 100 Bayswater Road, Rushcutters Bay |