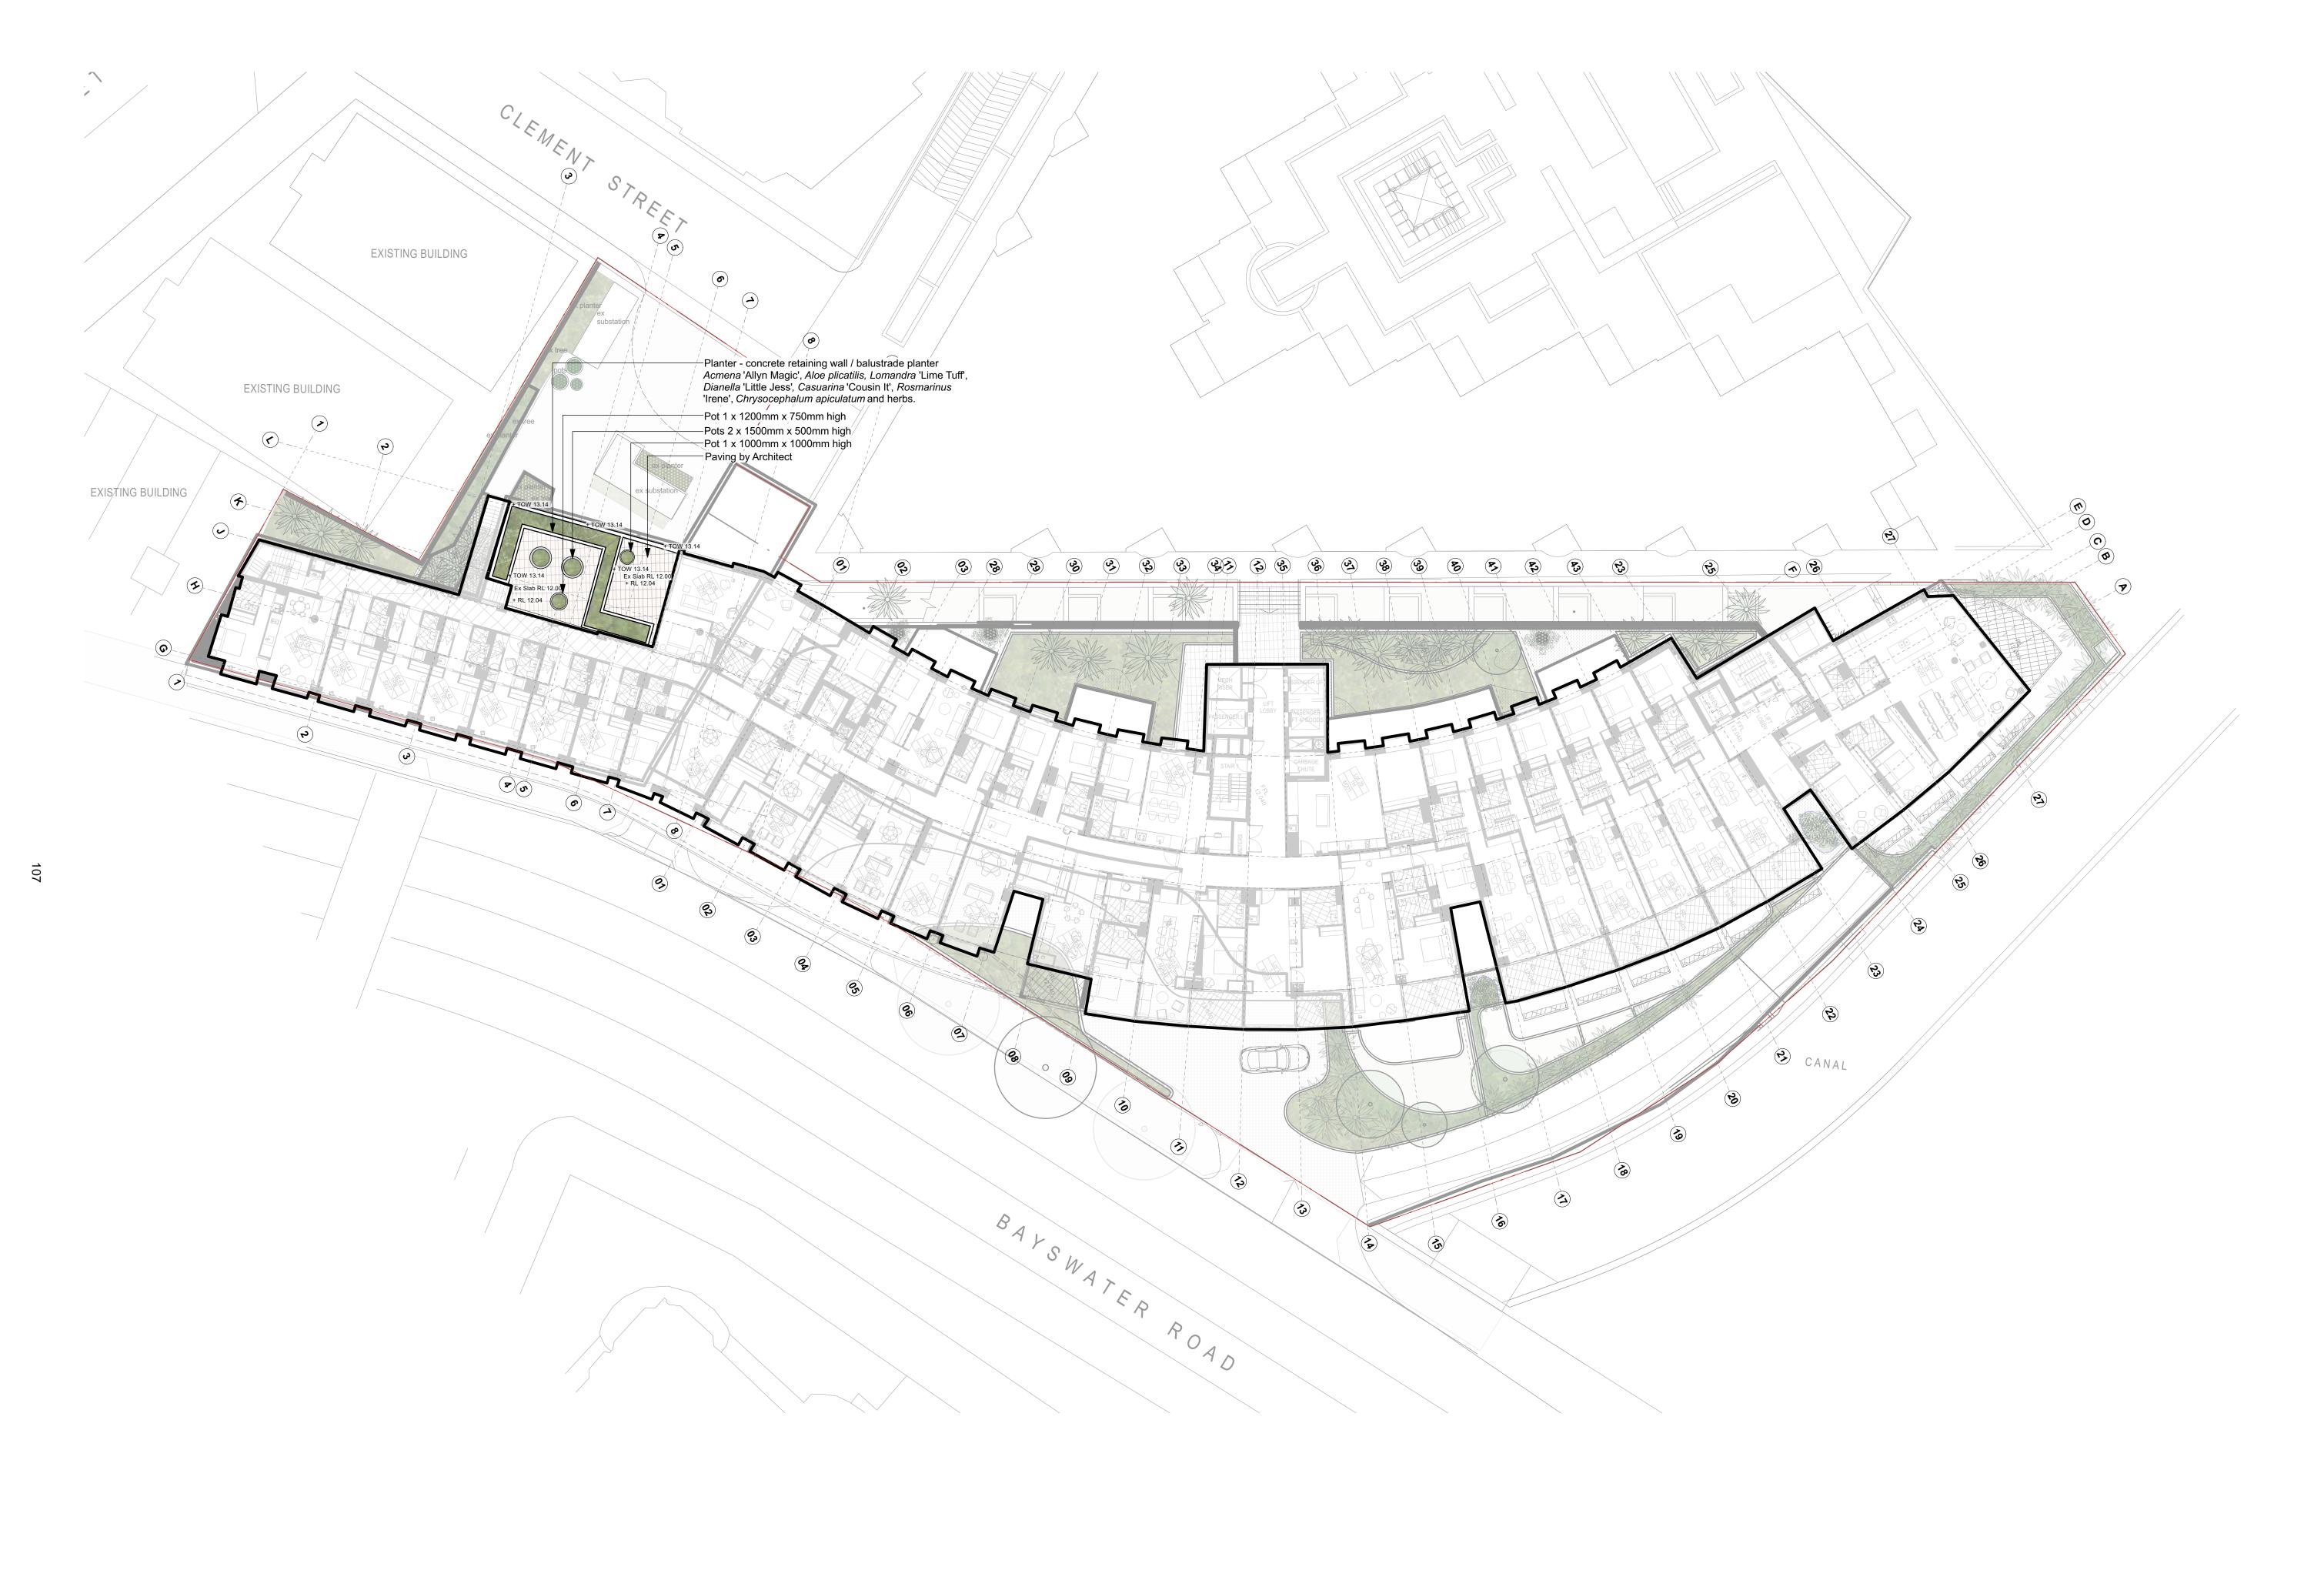

STAGE
STAGE
S4.55

DWG. TITLE

Landscape Plan - Level 2

PROJECT

100 Bayswater Road, Rushcutters Bay

Level 1, 1 Mary's Place Surry Hills, 2010 P 02 9332 3601 W 360.net.au ABN 90 146 901 322

Date By Rev Amendment F S4.55 Removed Pots to Clement St 31/05/23 JR 26/06/23 CB PRELIMINARY NOT FOR CONSTRUCTION G S4.55 additional notes H S4.55 Draft Review 25/10/23 CB I S4.55 Draft Review 01/11/23 CB 06/11/23 CB J Revised S4.55