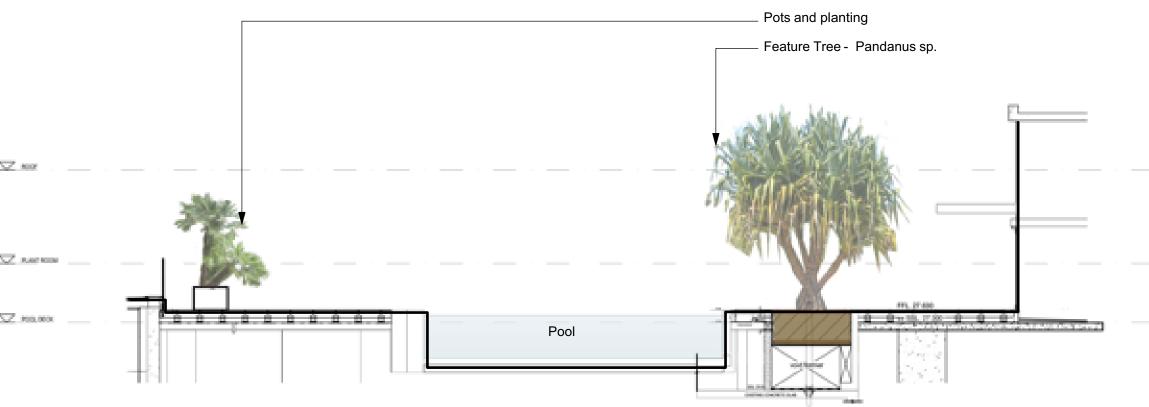

# SECTION 2

PRELIMINARY NOT FOR CONSTRUCTION

| Rev | Amendment                  | Date     | Е  |
|-----|----------------------------|----------|----|
| Ш   | S4.55                      | 13/12/22 | С  |
| F   | S4.55 additional notes     | 26/06/23 | С  |
| G   | Revised S4.55 Draft Review | 24/10/23 | С  |
| Η   | Revised S4.55              | 06/11/23 | CI |
| I   | Revised S4.55              | 27/02/24 | С  |

|                                  | IMPORTANT NOTES:  Donot scalefromdrawings All discrepancies to be brought to the attention of the Project LandscapeArchitect Langer-scaledrawingsandwrittendimensions take preference. All dimensions in mm unlessotherwisestated.  All trendimensions and RIS sim metres.                                                                                                                                                                                                                                                                                                                                                                                                                                                                                                                                                                                                              | JDH Capital           |            |  |
|----------------------------------|-----------------------------------------------------------------------------------------------------------------------------------------------------------------------------------------------------------------------------------------------------------------------------------------------------------------------------------------------------------------------------------------------------------------------------------------------------------------------------------------------------------------------------------------------------------------------------------------------------------------------------------------------------------------------------------------------------------------------------------------------------------------------------------------------------------------------------------------------------------------------------------------|-----------------------|------------|--|
|                                  | Use figured dimensions only  Verifyall dimensions on site beforethe commencement of any works.  Contractors shall locate and protectal servicesprior to construction.  All workshall be carried out in accordance with ASA BCA and Local Government Regulations.  Structura Details shallbe subject to Engineer's Specifications.  Drainage & WaterFeature Detailshall be subject to Hydraulic Engineer's Specifications.  All workshall be carried out in a professional manner by Qualified Tradesman accordingto LandscapeDrawings and Engineer's Specifications.  Noresponsibility will be taken by 360 Degrees Landscape Architects PtyLtdfor any variations in design construction method, materials specified and generalspecifications withoutpermission from the Project Engineeror Landscape Architect  This Drawing is copyright to 360 Degrees Landscape Architects PtyLtd. | Antoniades Architects |            |  |
| Engin<br>No re<br>metho<br>Archi |                                                                                                                                                                                                                                                                                                                                                                                                                                                                                                                                                                                                                                                                                                                                                                                                                                                                                         | scale<br>1:200 @ A1   | SIZE<br>A1 |  |

| ) | DWG. TITLE  Landscape Sections              |
|---|---------------------------------------------|
|   | PROJECT 100 Bayswater Road, Rushcutters Bay |

CB

egal Date Palm

Pandanus tectorius Screw Pine Chamaerops humilis European Fan Palm *Cyathea cooperi* Australian Tree Fern