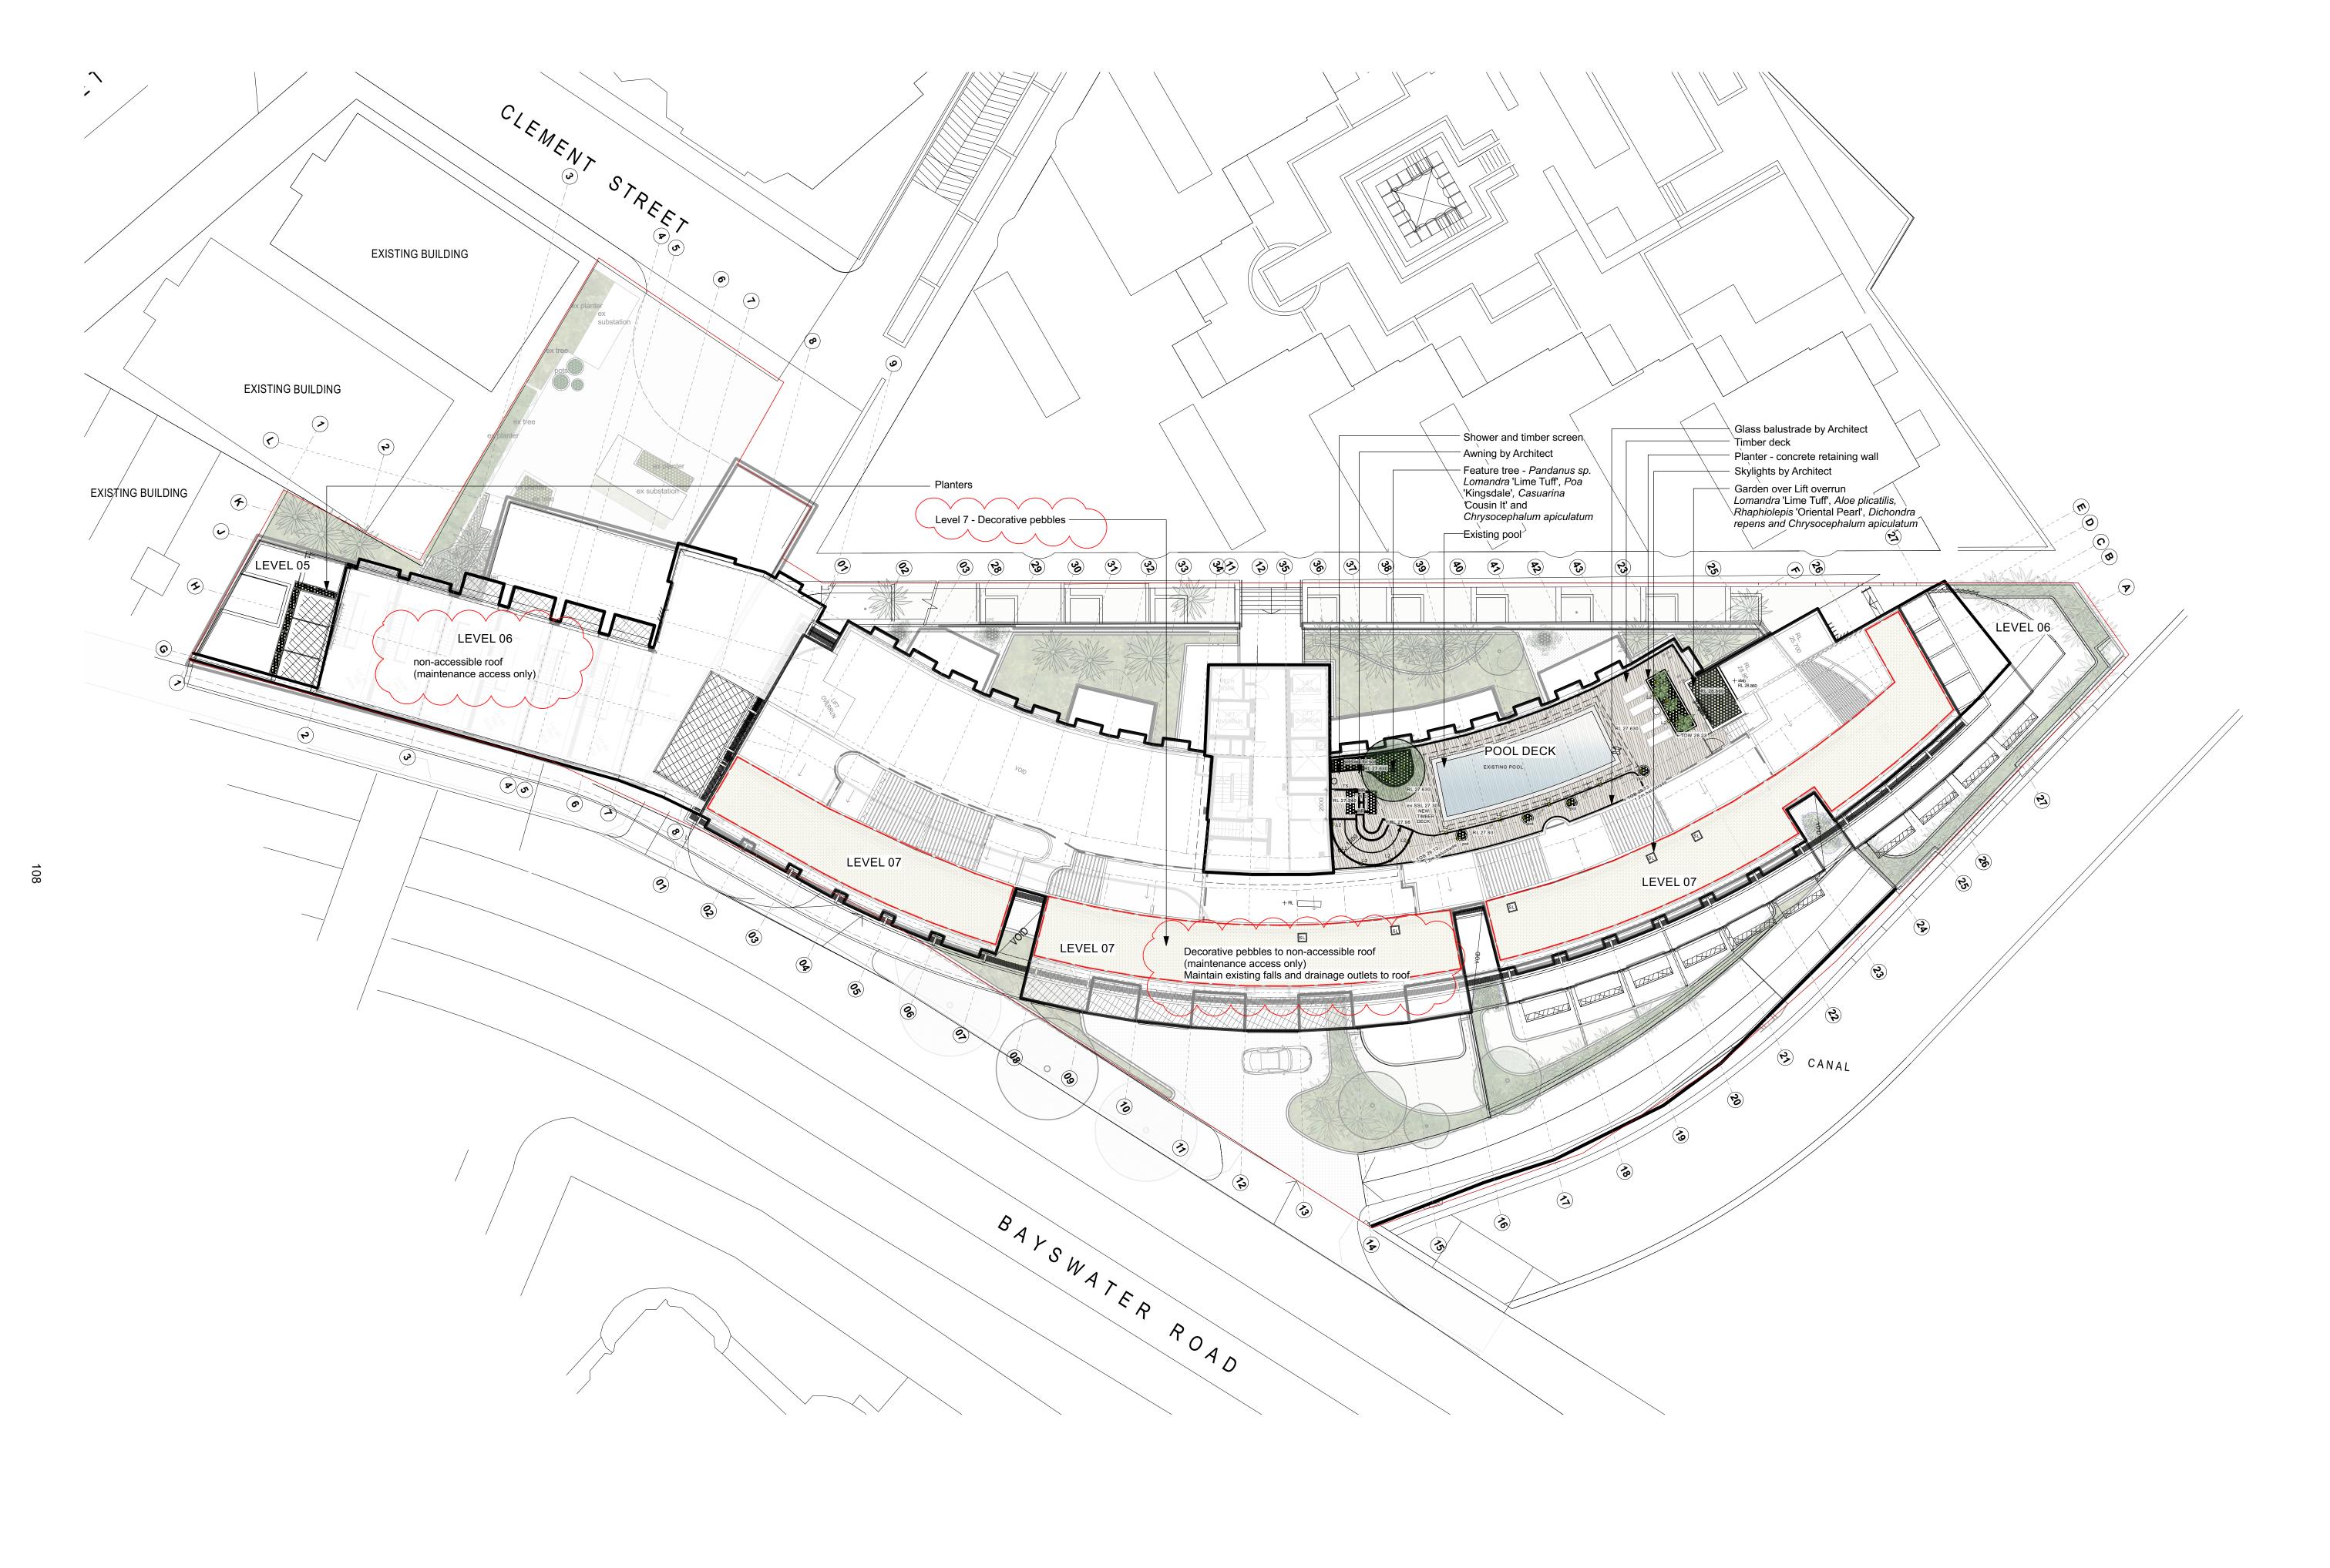

JDH Capital CHECKED GD DRAWN CB Antoniades Architects 1:200 @ A1 SIZE A1 STAGE S4.55

Landscape Plan - Level 5, 6, 7 and Pool Deck PROJECT 100 Bayswater Road, Rushcutters Bay

**P** 02 9332 3601 **W** 360.net.au **ABN** 90 146 901 322