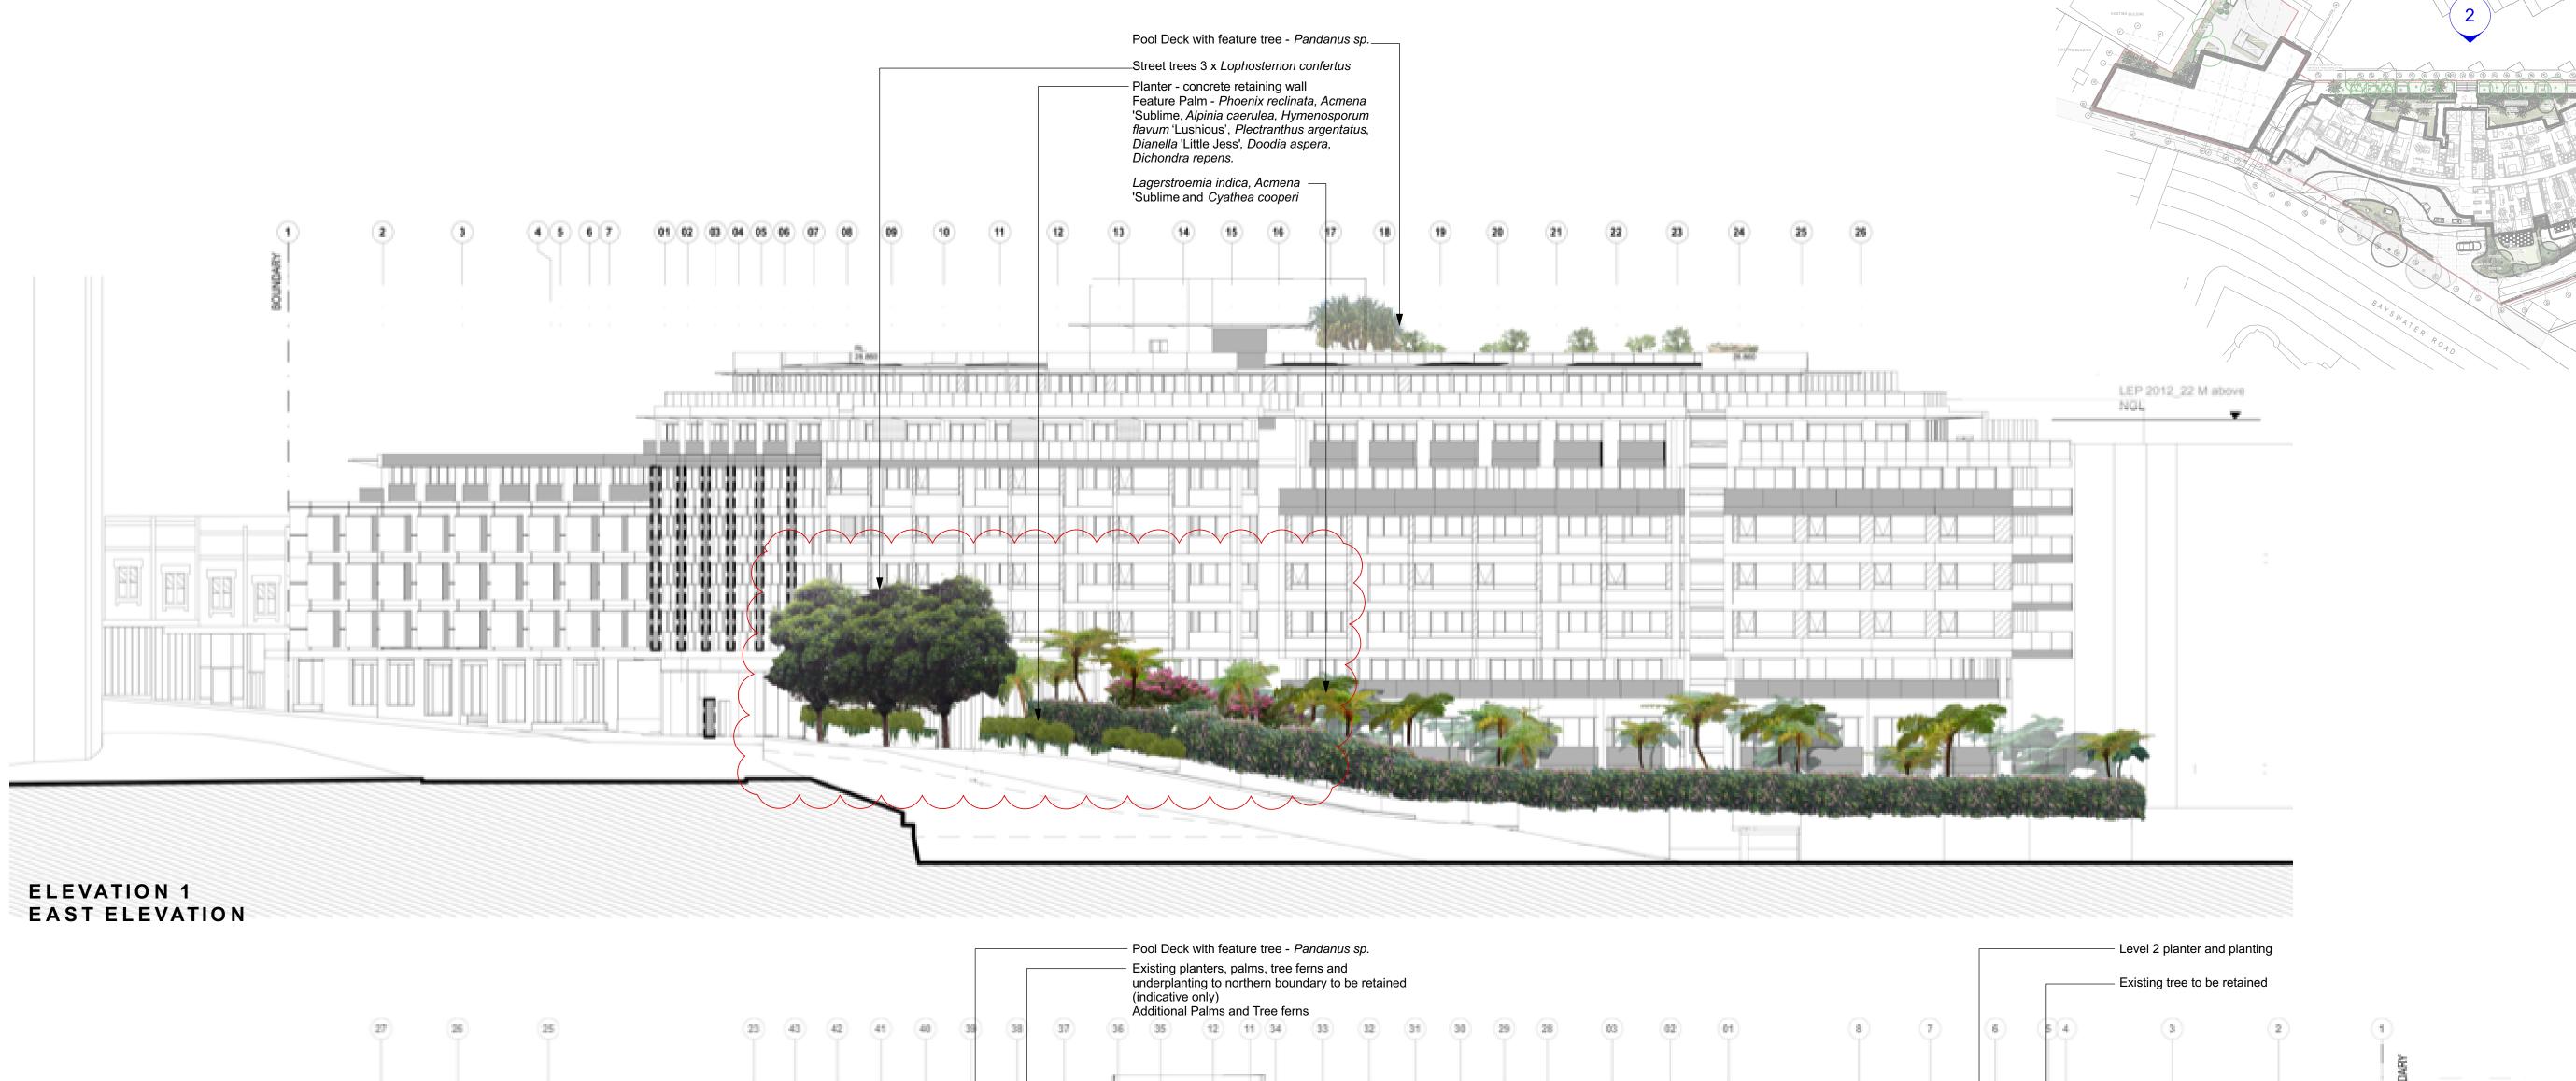

NORTH ELEVATION

Date By Rev Amendment 10/11/22 CB D S4.55 Draft Review PRELIMINARY NOT FOR CONSTRUCTION 13/12/22 CB E S4.55 26/06/23 CB F S4.55 additional notes G Revised S4.55 Draft Review 24/10/23 CB H Revised S4.55 06/11/23 CB

DWG. TITLE Landscape Elevations PROJECT 100 Bayswater Road, Rushcutters Bay