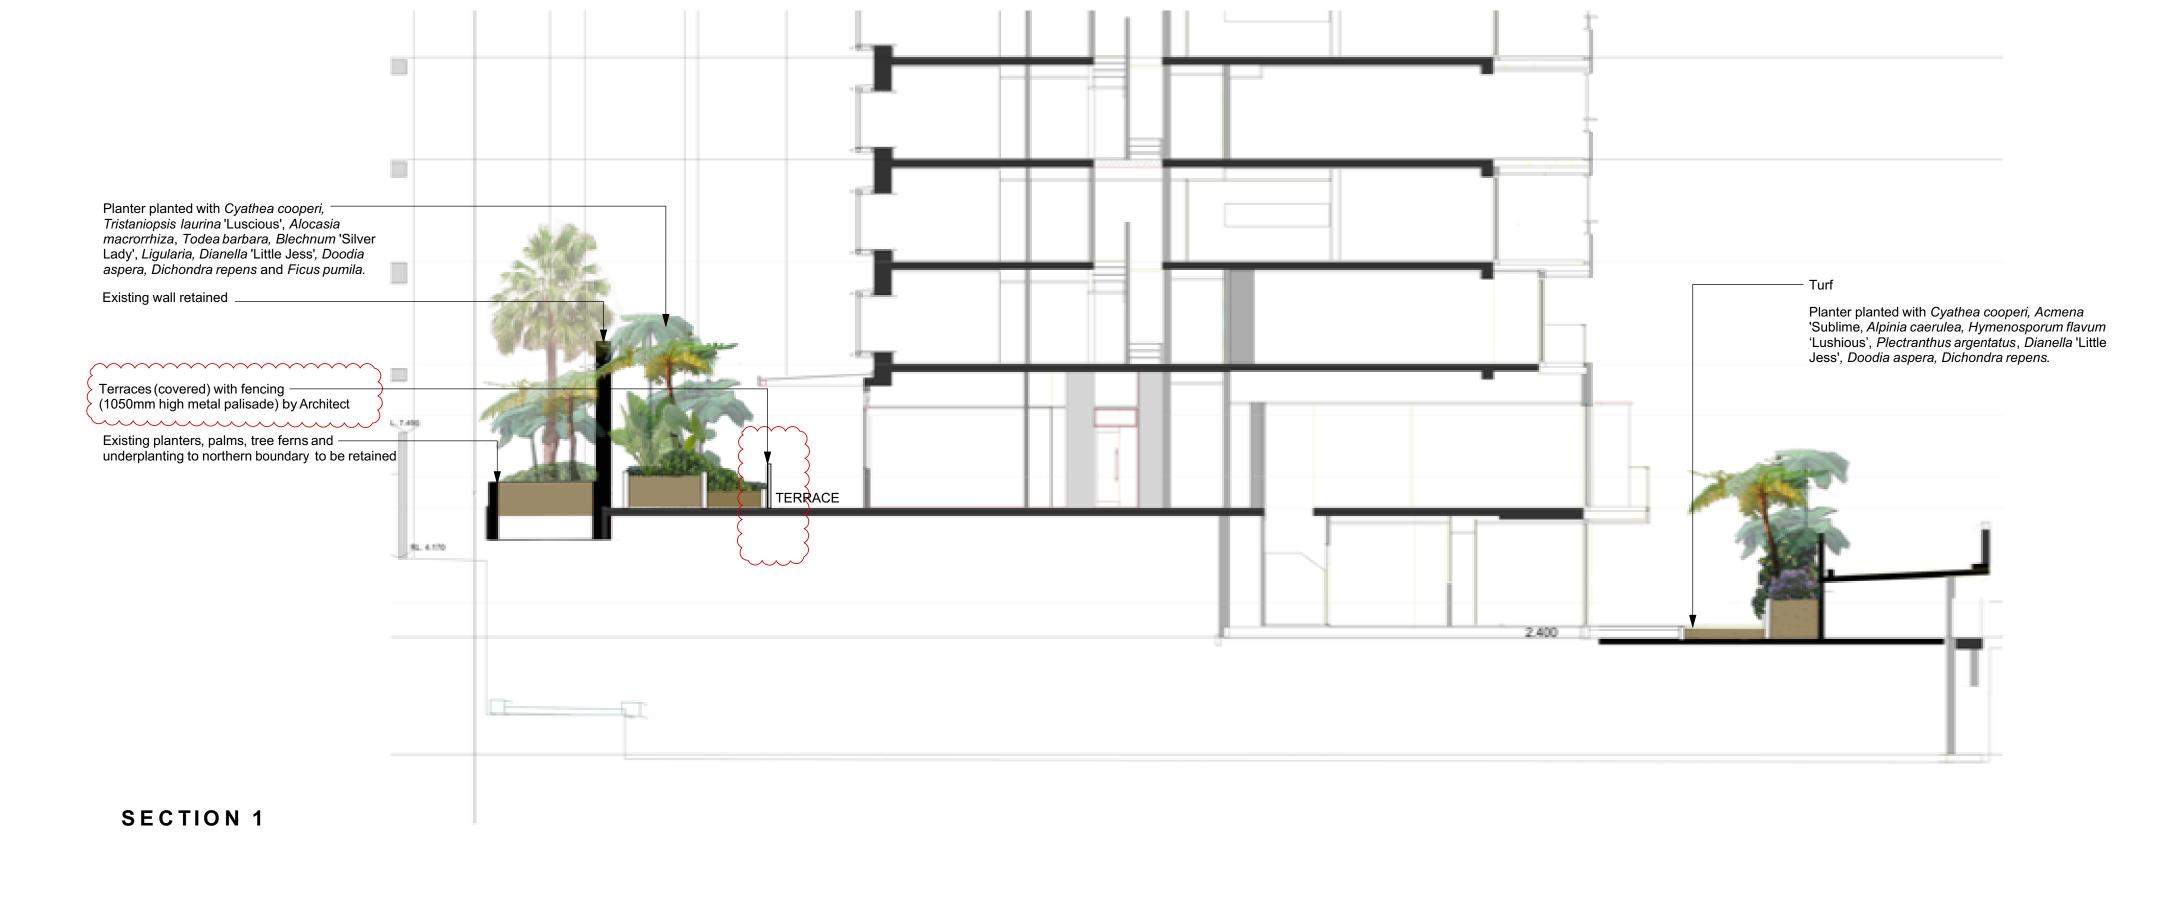

# SECTION 2

PRELIMINARY NOT FOR CONSTRUCTION

| Rev | Amendment                  | Date     | Е  |
|-----|----------------------------|----------|----|
| Ш   | S4.55                      | 13/12/22 | С  |
| F   | S4.55 additional notes     | 26/06/23 | С  |
| G   | Revised S4.55 Draft Review | 24/10/23 | С  |
| Η   | Revised S4.55              | 06/11/23 | CI |
| I   | Revised S4.55              | 27/02/24 | С  |

|                                  | IMPORTANT NOTES:  Donot scalefromdrawings All discrepancies to be brought to the attention of the Project LandscapeArchitect Langer-scaledrawingsandwrittendimensions take preference. All dimensions in mm unlessotherwisestated.  All trendimensions and RIS sim metres.                                                                                                                                                                                                                                                                                                                                                                                                                                                                                                                                                                                                              | JDH Capital           |            |  |
|----------------------------------|-----------------------------------------------------------------------------------------------------------------------------------------------------------------------------------------------------------------------------------------------------------------------------------------------------------------------------------------------------------------------------------------------------------------------------------------------------------------------------------------------------------------------------------------------------------------------------------------------------------------------------------------------------------------------------------------------------------------------------------------------------------------------------------------------------------------------------------------------------------------------------------------|-----------------------|------------|--|
|                                  | Use figured dimensions only  Verifyall dimensions on site beforethe commencement of any works.  Contractors shall locate and protectal servicesprior to construction.  All workshall be carried out in accordance with ASA BCA and Local Government Regulations.  Structura Details shallbe subject to Engineer's Specifications.  Drainage & WaterFeature Detailshall be subject to Hydraulic Engineer's Specifications.  All workshall be carried out in a professional manner by Qualified Tradesman accordingto LandscapeDrawings and Engineer's Specifications.  Noresponsibility will be taken by 360 Degrees Landscape Architects PtyLtdfor any variations in design construction method, materials specified and generalspecifications withoutpermission from the Project Engineeror Landscape Architect  This Drawing is copyright to 360 Degrees Landscape Architects PtyLtd. | Antoniades Architects |            |  |
| Engin<br>No re<br>metho<br>Archi |                                                                                                                                                                                                                                                                                                                                                                                                                                                                                                                                                                                                                                                                                                                                                                                                                                                                                         | scale<br>1:200 @ A1   | SIZE<br>A1 |  |

| ) | DWG. TITLE  Landscape Sections              |
|---|---------------------------------------------|
|   | PROJECT 100 Bayswater Road, Rushcutters Bay |

CB

egal Date Palm

Pandanus tectorius Screw Pine Chamaerops humilis European Fan Palm *Cyathea cooperi* Australian Tree Fern