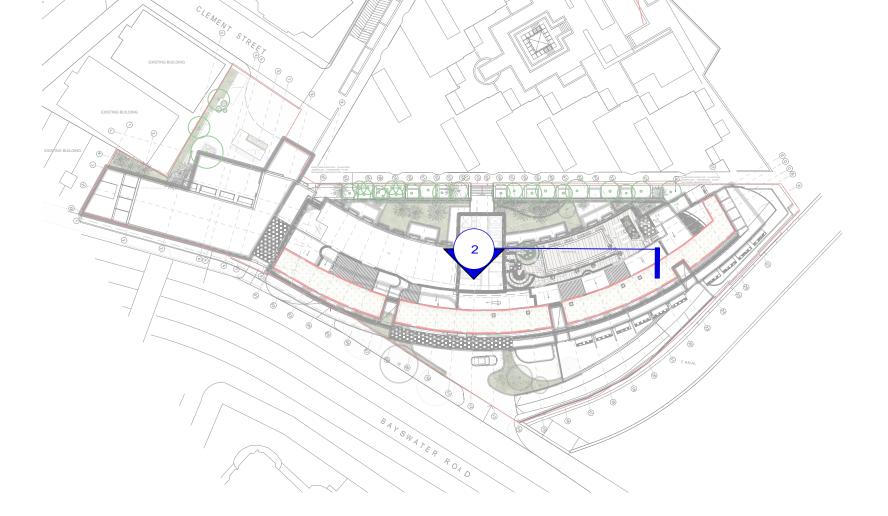

STAGE
STAGE
S4.55

DWG. TITLE

Landscape Plan - Level 2

PROJECT

100 Bayswater Road, Rushcutters Bay

Level 1, 1 Mary's Place Surry Hills, 2010 P 02 9332 3601 W 360.net.au ABN 90 146 901 322

Date By Rev Amendment F S4.55 Removed Pots to Clement St 31/05/23 JR 26/06/23 CB PRELIMINARY NOT FOR CONSTRUCTION G S4.55 additional notes H S4.55 Draft Review 25/10/23 CB I S4.55 Draft Review 01/11/23 CB 06/11/23 CB J Revised S4.55

# **Attachment B4**

**Selected Proposed Drawings** 

IMPORTANT NOTES:
Do not scale from drawings
All discrepancies to be brought to the attention of the Project Landscape Architect
Larger scale drawings and written dimensions take preference. All dimensions in mm unless otherwise stated.
All tree dimensions and IR. sin metres.
Use figured dimensions or IR. sin metres.