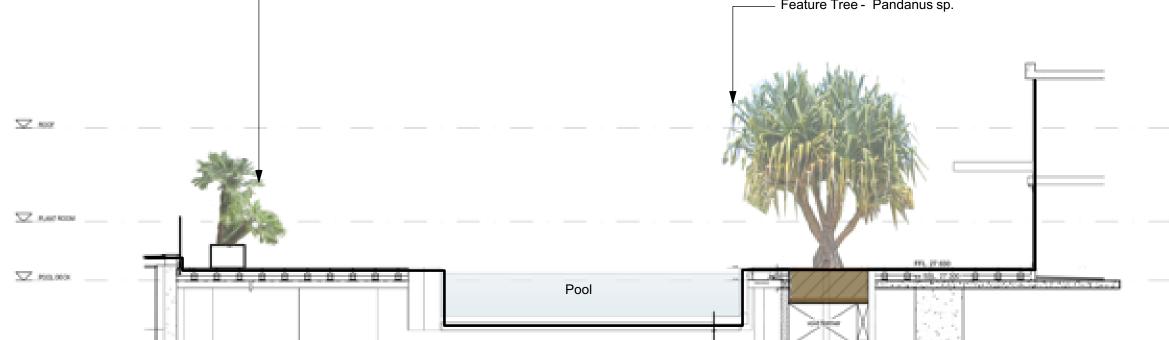

# SECTION 2

PRELIMINARY NOT FOR CONSTRUCTION

| Rev | Amendment                  | Date     | Е  |
|-----|----------------------------|----------|----|
| Ш   | S4.55                      | 13/12/22 | С  |
| F   | S4.55 additional notes     | 26/06/23 | С  |
| G   | Revised S4.55 Draft Review | 24/10/23 | С  |
| Η   | Revised S4.55              | 06/11/23 | CI |
| I   | Revised S4.55              | 27/02/24 | С  |

|                                  | IMPORTANT NOTES:  Donot scalefromdrawings All discrepancies to be brought to the attention of the Project LandscapeArchitect Langer-scaledrawingsandwrittendimensions take preference. All dimensions in mm unlessotherwisestated.  All trendimensions and RIS sim metres.                                                                                                                                                                                                                                                                                                                                                                                                                                                                                                                                                                                                              | JDH Capital           |            |  |
|----------------------------------|-----------------------------------------------------------------------------------------------------------------------------------------------------------------------------------------------------------------------------------------------------------------------------------------------------------------------------------------------------------------------------------------------------------------------------------------------------------------------------------------------------------------------------------------------------------------------------------------------------------------------------------------------------------------------------------------------------------------------------------------------------------------------------------------------------------------------------------------------------------------------------------------|-----------------------|------------|--|
|                                  | Use figured dimensions only  Verifyall dimensions on site beforethe commencement of any works.  Contractors shall locate and protectal servicesprior to construction.  All workshall be carried out in accordance with ASA BCA and Local Government Regulations.  Structura Details shallbe subject to Engineer's Specifications.  Drainage & WaterFeature Detailshall be subject to Hydraulic Engineer's Specifications.  All workshall be carried out in a professional manner by Qualified Tradesman accordingto LandscapeDrawings and Engineer's Specifications.  Noresponsibility will be taken by 360 Degrees Landscape Architects PtyLtdfor any variations in design construction method, materials specified and generalspecifications withoutpermission from the Project Engineeror Landscape Architect  This Drawing is copyright to 360 Degrees Landscape Architects PtyLtd. | Antoniades Architects |            |  |
| Engin<br>No re<br>metho<br>Archi |                                                                                                                                                                                                                                                                                                                                                                                                                                                                                                                                                                                                                                                                                                                                                                                                                                                                                         | scale<br>1:200 @ A1   | SIZE<br>A1 |  |

| ) | DWG. TITLE  Landscape Sections              |
|---|---------------------------------------------|
|   | PROJECT 100 Bayswater Road, Rushcutters Bay |

CB

egal Date Palm

Pandanus tectorius Screw Pine Chamaerops humilis European Fan Palm *Cyathea cooperi* Australian Tree Fern