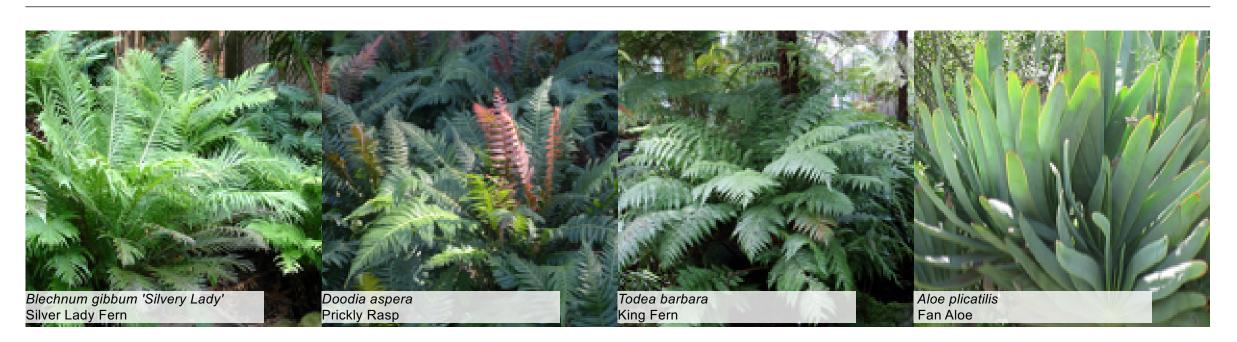

### FERNS, CYCADS, BROMELIADS & SUCCULENTS

#### GROUNDCOVER & CLIMBERS

| ID               | Botanical Name                       | Common Name                      | Pot Size        | Qty      | Notes   |
|------------------|--------------------------------------|----------------------------------|-----------------|----------|---------|
| Trees            |                                      |                                  |                 |          |         |
| Cit Lem          | Citrus 'Lemonicious'                 | Lemonicious Lemon                | 45L             | $\sim$   |         |
| Cya coo          | Cyathea cooperi                      | Australian Tree Fern             | Various heights | 50       |         |
| Lag ind          | Lagerstroemia indica                 | Crepe Myrtle                     | 200L            | (3, 1)   |         |
| Lop con          | Lophostemon confertus                | Brush Box                        | 200L            | 3        |         |
| Pan tec          | Pandanus tectorius                   | Screw Pine                       | ex ground       | 1        | Special |
| Tri Lus          | Tristaniopsis laurina 'Luscious'     | Luscious Water Gum               | 200L            | 1        |         |
| Palms & Ba       | imboo                                |                                  |                 |          |         |
| Cha hum          | Chamaerops humilis                   | European Fan Palm                | 100L            | 4        |         |
| Rha exc          | Rhapis excelsa                       | Lady Palm                        | 400mm           | 10       |         |
| Shrubs & P       | erennials                            |                                  |                 |          |         |
| Acm AM           | Acmena smithii 'Allyns Magic'        | Allyns Magic Dwarf Lilly Pilly   | 300mm           | 58       |         |
| Acm Sub          | Acmena smithii "Sublime"             | Sublime Lilly Pilly              | 100L            | 8        |         |
| Alp cae          | Alpinia caerulea                     | Common Ginger                    | 300mm           | 7        |         |
| Hym Lus          | Hymenosporum flavum 'Lushious'       | Lushious Dwarf Native Frangipani | 200mm           | 36       |         |
| Phi Xan          | Philodendron 'Xanadu'                | Xanadu Philodendron              | 200mm           | 21       |         |
| Rha OP           | Rhaphiolepis indica 'Oriental Pearl' | Oriental Pearl                   | 300mm           | 14       |         |
| Syz Cas          | Syzygium australe 'Cascade'          | Cascade Lilly Pilly              | 400mm           | 123      |         |
| Grasses, Li      | lies & Aquatic                       |                                  |                 |          |         |
| Alo mac          | Alocasia macromhiza                  | Elephant's Ear                   | 400mm           | 23       |         |
| Dia LJ           | Dianella caerulea 'Little Jess'      | Little Jess Flax Lily            | 150mm           | 225      |         |
| Lig tus          | Ligularia tussilaginea               | Leopard Plant                    | 200mm           | 18       |         |
| Lom LT           | Lomandra 'Lime Tuff'                 | Lime Tuff Mat Rush               | 200mm           | (334)    |         |
| Poa Kin          | Poa 'Kingsdale'                      | Poa Kingsdale                    | 150mm           | <b>W</b> |         |
| <b>Ground Co</b> | vers                                 |                                  |                 |          |         |
| Cas CI           | Casuarina glauca 'Cousin It'         | Cousin It Sheoak                 | 200mm           | 22       |         |
| Chr api          | Chrysocephalum apiculatum            | Yellow Buttons                   | 150mm           | 46       |         |
| Dic rep          | Dichondra repens                     | Kidney Weed                      | 150mm           | (1304    |         |
| Ros Ire          | Rosmarinus officinalis 'Irene'       | Prostrate Rosemary               | 200mm           |          |         |
| Climbers         |                                      | ·                                |                 |          |         |
| Fic pum          | Ficus pumila                         | Creeping Fig                     | 200mm           | 40       |         |
| Hoy aus          | Hoya australis                       | Australian Hoya                  | 200mm           | 97       |         |
|                  | ads & Bromeliads                     |                                  |                 |          |         |
| Ble SL           | Blechnum gibbum 'Silver Lady'        | Silver Lady Fern                 | 200mm           | 129      |         |
| Doo asp          | Doodia aspera                        | Prickly Rasp                     | 150mm           | 157      |         |
| Tod bar          | Todea barbara                        | King Fern                        | 300mm           | 15       |         |
| Succulents       | & Cactus                             |                                  |                 |          |         |
| Alo pli          | Aloe plicatilis                      | Fan Aloe                         | 300mm           | 26       |         |
|                  |                                      |                                  |                 |          |         |