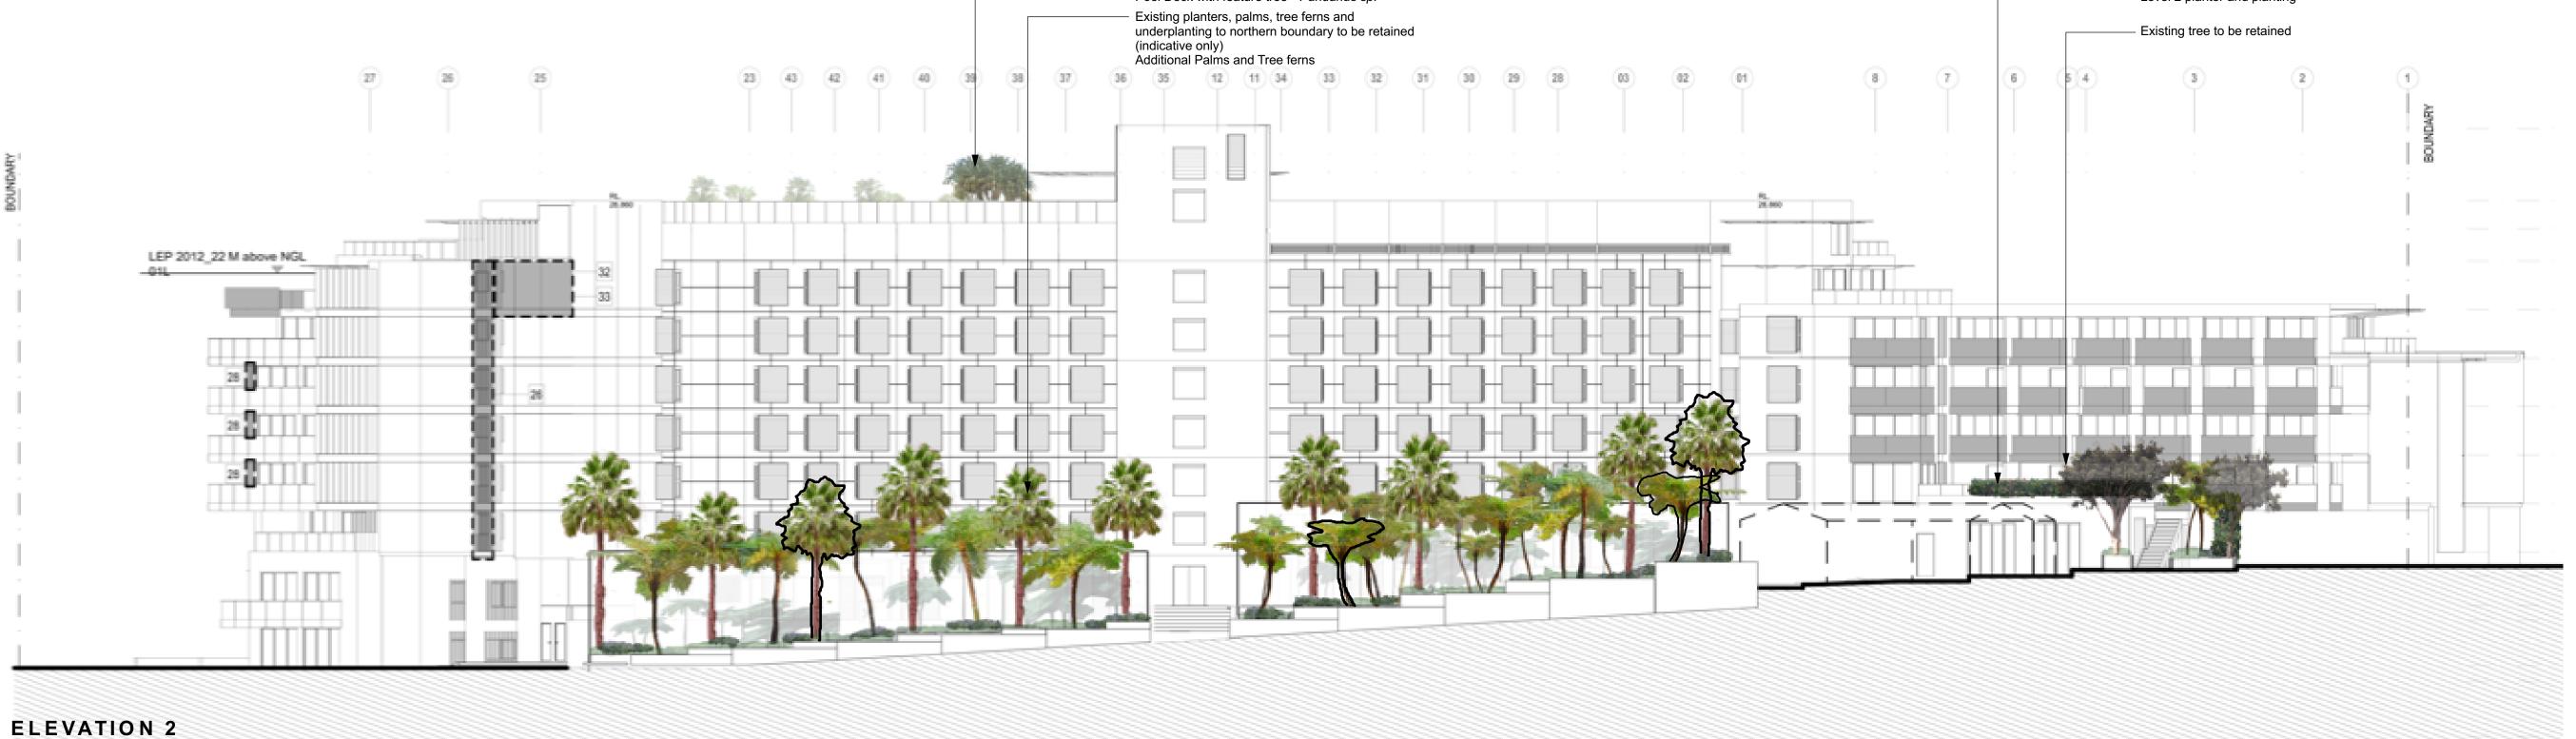

NORTH ELEVATION

Date By Rev Amendment 10/11/22 CB D S4.55 Draft Review PRELIMINARY NOT FOR CONSTRUCTION 13/12/22 CB E S4.55 26/06/23 CB F S4.55 additional notes G Revised S4.55 Draft Review 24/10/23 CB H Revised S4.55 06/11/23 CB

DWG. TITLE Landscape Elevations PROJECT 100 Bayswater Road, Rushcutters Bay