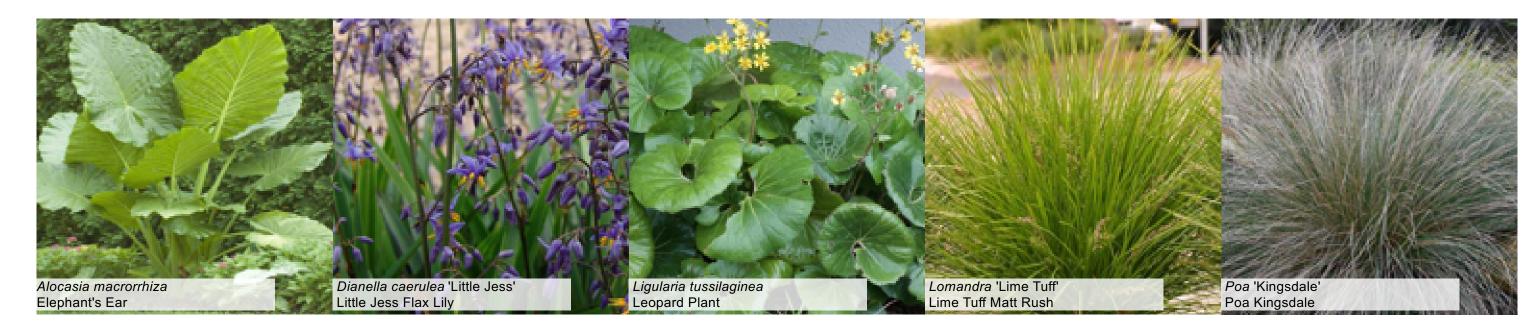

#### GRASSES & LILIES

Lagerstroemia indica Crepe Myrtle

#### GROUNDCOVER & CLIMBERS

| ID               | Botanical Name                       | Common Name                      | Pot Size        | Qty      | Notes   |
|------------------|--------------------------------------|----------------------------------|-----------------|----------|---------|
| Trees            |                                      |                                  |                 |          |         |
| Cit Lem          | Citrus 'Lemonicious'                 | Lemonicious Lemon                | 45L             | $\sim$   |         |
| Cya coo          | Cyathea cooperi                      | Australian Tree Fern             | Various heights | 50       |         |
| Lag ind          | Lagerstroemia indica                 | Crepe Myrtle                     | 200L            | (3, 1)   |         |
| Lop con          | Lophostemon confertus                | Brush Box                        | 200L            | 3        |         |
| Pan tec          | Pandanus tectorius                   | Screw Pine                       | ex ground       | 1        | Special |
| Tri Lus          | Tristaniopsis laurina 'Luscious'     | Luscious Water Gum               | 200L            | 1        |         |
| Palms & Ba       | imboo                                |                                  |                 |          |         |
| Cha hum          | Chamaerops humilis                   | European Fan Palm                | 100L            | 4        |         |
| Rha exc          | Rhapis excelsa                       | Lady Palm                        | 400mm           | 10       |         |
| Shrubs & P       | erennials                            |                                  |                 |          |         |
| Acm AM           | Acmena smithii 'Allyns Magic'        | Allyns Magic Dwarf Lilly Pilly   | 300mm           | 58       |         |
| Acm Sub          | Acmena smithii "Sublime"             | Sublime Lilly Pilly              | 100L            | 8        |         |
| Alp cae          | Alpinia caerulea                     | Common Ginger                    | 300mm           | 7        |         |
| Hym Lus          | Hymenosporum flavum 'Lushious'       | Lushious Dwarf Native Frangipani | 200mm           | 36       |         |
| Phi Xan          | Philodendron 'Xanadu'                | Xanadu Philodendron              | 200mm           | 21       |         |
| Rha OP           | Rhaphiolepis indica 'Oriental Pearl' | Oriental Pearl                   | 300mm           | 14       |         |
| Syz Cas          | Syzygium australe 'Cascade'          | Cascade Lilly Pilly              | 400mm           | 123      |         |
| Grasses, Li      | lies & Aquatic                       |                                  |                 |          |         |
| Alo mac          | Alocasia macromhiza                  | Elephant's Ear                   | 400mm           | 23       |         |
| Dia LJ           | Dianella caerulea 'Little Jess'      | Little Jess Flax Lily            | 150mm           | 225      |         |
| Lig tus          | Ligularia tussilaginea               | Leopard Plant                    | 200mm           | 18       |         |
| Lom LT           | Lomandra 'Lime Tuff'                 | Lime Tuff Mat Rush               | 200mm           | (334)    |         |
| Poa Kin          | Poa 'Kingsdale'                      | Poa Kingsdale                    | 150mm           | <b>W</b> |         |
| <b>Ground Co</b> | vers                                 |                                  |                 |          |         |
| Cas CI           | Casuarina glauca 'Cousin It'         | Cousin It Sheoak                 | 200mm           | 22       |         |
| Chr api          | Chrysocephalum apiculatum            | Yellow Buttons                   | 150mm           | 46       |         |
| Dic rep          | Dichondra repens                     | Kidney Weed                      | 150mm           | (1304    |         |
| Ros Ire          | Rosmarinus officinalis 'Irene'       | Prostrate Rosemary               | 200mm           |          |         |
| Climbers         |                                      | ·                                |                 |          |         |
| Fic pum          | Ficus pumila                         | Creeping Fig                     | 200mm           | 40       |         |
| Hoy aus          | Hoya australis                       | Australian Hoya                  | 200mm           | 97       |         |
|                  | ads & Bromeliads                     |                                  |                 |          |         |
| Ble SL           | Blechnum gibbum 'Silver Lady'        | Silver Lady Fern                 | 200mm           | 129      |         |
| Doo asp          | Doodia aspera                        | Prickly Rasp                     | 150mm           | 157      |         |
| Tod bar          | Todea barbara                        | King Fern                        | 300mm           | 15       |         |
| Succulents       | & Cactus                             |                                  |                 |          |         |
| Alo pli          | Aloe plicatilis                      | Fan Aloe                         | 300mm           | 26       |         |
|                  |                                      |                                  |                 |          |         |

| DWG. TITLE Planting Palette                 |
|---------------------------------------------|
| PROJECT 100 Bayswater Road, Rushcutters Bay |